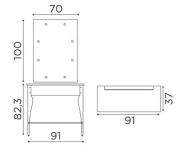

## MB/PL80 wall mirror

MB/PL53 just mirror

## **MATERIALS**

Melamine structure Mirror with safety film LED lighting Feet in painted metal Footrest in stainless steel

Via Lazzaretti 12 - 42122 - Reggio Emilia - Italy Salon Ambience Italia - +39 0522 276740 International Sales - +39 0522 276755 Numero verde - 800 144552