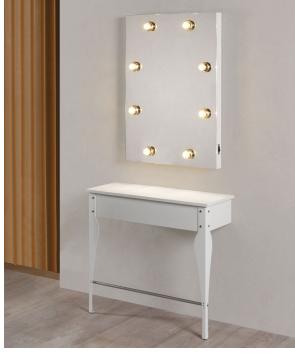

## Elegance: Makeup station for beauty centre

High-end beauty mirrors have never looked so good!
The exclusive Elegance make-up mirror from Medical & Beauty creates a baroque style for the workplace, with captivating metal feet supporting the minimalist white structure.

The beauty mirror itself is surrounded by 8 professional bulbs for the perfect amount of lighting.

## MB/PL80 wall mirror

MB/PL53 just mirror

## **MATERIALS**

Melamine structure Mirror with safety film LED lighting Feet in painted metal Footrest in stainless steel

Via Lazzaretti 12 - 42122 - Reggio Emilia - Italy Salon Ambience Italia - +39 0522 276740 International Sales - +39 0522 276755 Numero verde - 800 144552