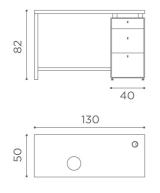

## **MB/MT015**

MB/MT016 with 30W extractor fan MB/MT019 with 60W extractor fan MB/MT017 with two cabinets MB/MT018 with two cabinets, 30W extractor fan MB/MT020 with two cabinets, 60W extractor fan

## MATERIALS

Table in white ash melamine Work surface with holes for cables

Via Lazzaretti 12 - 42122 - Reggio Emilia - Italy Salon Ambience Italia - +39 0522 276740 International Sales - +39 0522 276755 Numero verde - 800 144552 Fax - +39 0522 276767 E-mail: info@salonambience.com