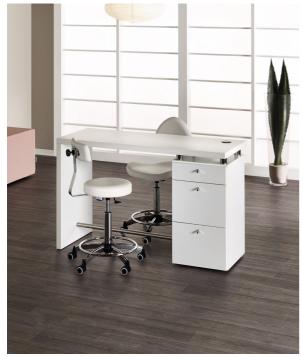

IN PHOTO: MB/MT015 Le immagini sono fornite al solo scopo illustrativo e non costituiscono elemento contrattuale

## Logic: Manicure station for beauty centre

Large manicure table in white ash melamine, characterised by the thick, squared work surface with holes for wires. The two side cabinets are fitted with a small drawer and two larger drawers, and are connected to the top with chromed columns. An extractor fan is found in the centre of the work surface.

## **MB/MT015**

MB/MT016 with 30W extractor fan MB/MT019 with 60W extractor fan MB/MT017 with two cabinets MB/MT018 with two cabinets, 30W extractor fan MB/MT020 with two cabinets, 60W extractor fan

## MATERIALS

Table in white ash melamine Work surface with holes for cables

Via Lazzaretti 12 - 42122 - Reggio Emilia - Italy Salon Ambience Italia - +39 0522 276740 International Sales - +39 0522 276755 Numero verde - 800 144552 Fax - +39 0522 276767 E-mail: info@salonambience.com