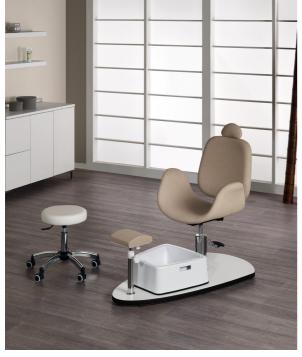

IN PHOTO: MB/PC200 - COLOUR A E B: CHOCOLATE MILK K3 Le immagini sono fornite al solo scopo illustrativo e non costituiscono elemento contrattuale

# Oasis: Pedicure chair for beauty centre

Italian style combines with modern pedicure needs to create the Oasis pedicure unit! The captivating form of the strong base in white laminate creates an area of unobstructed relaxation in the work area. The simple, elegant style of the removable Pool basin creates a perfect symmetry with the amazing comfort of the best-selling reclining Natalie beauty chair, fitted on a hydraulic pump. A footrest that is adjustable both horizontally and vertically completes the Oasis, and truly offers a complete pedicure service in a reduced space, at a fantastic price!

## **MATERIALS**

Upholsterd seat, back and footrest. Plastic removable basin. Base in white laminate.