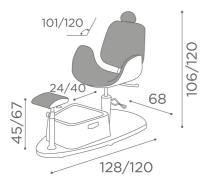

# Oasis: Pedicure chair for beauty centre

Italian style combines with modern pedicure needs to create the Oasis pedicure unit! The captivating form of the strong base in white laminate creates an area of unobstructed relaxation in the work area. The simple, elegant style of the removable Pool basin creates a perfect symmetry with the amazing comfort of the best-selling reclining Natalie beauty chair, fitted on a hydraulic pump. A footrest that is adjustable both horizontally and vertically completes the Oasis, and truly offers a complete pedicure service in a reduced space, at a fantastic price!

## **MATERIALS**

Upholsterd seat, back and footrest. Plastic removable basin. Base in white laminate.