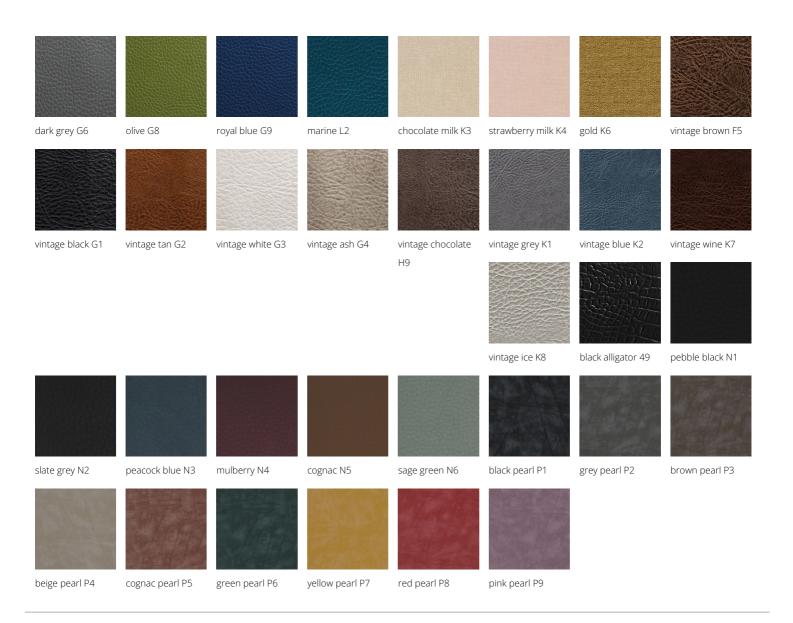

### **MATERIALS**

Seat, back and armrests in cuved wood padded with extra thick foam and covered in skai

Colours: A B B

All Medical&Beauty products are available in a wide choice of colours at no extra cost!

# All Medical&Beauty products are available in a wide choice of colours at no extra cost!

light grey G5

champagne 10

black coffee 59

hot chocolate 60

milk 61

cappuccino 63

espresso 64