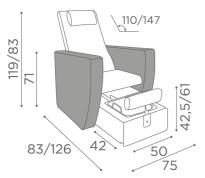

### **MATERIALS**

Seat, back and armrests in cuved wood padded with extra thick foam and covered in skai

Colours: A B B

All Medical&Beauty products are available in a wide choice of colours at no extra cost!