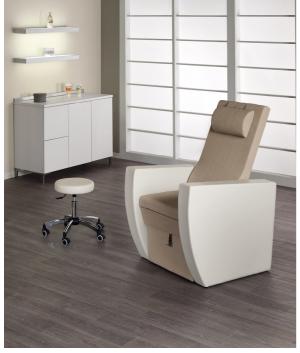

# IN PHOTO: MB/PC150 - COLOUR A: CHOCOLATE MILK K3 / B: MILK 61

Le immagini sono fornite al solo scopo illustrativo e non costituiscono elemento contrattuale

# Pacific: Pedicure chair for beauty centre

The amazing comfort of the Pacific is still evident, with a curved, padded backrest and seat complementing the stylish padded armrests. Underneath the seat of the Pacific, a hidden drawer with upholstered front panel can be opened, inside which can be found an extractable stainless steel basin for pedicure treatments. A padded, upholstered footrest can also be found attached to the front panel, offering a functional, simple solution to pedicure treatments in the beauty centre. The manual reclining mechanism of the backrest offers added comfort for the client, and the Pacific is available in a choice of Skai Colours, either one or two-tone, at no extra cost.

### **MATERIALS**

Seat, back and armrests in cuved wood padded with extra thick foam and covered in skai

Colours: A B B

All Medical&Beauty products are available in a wide choice of colours at no extra cost!