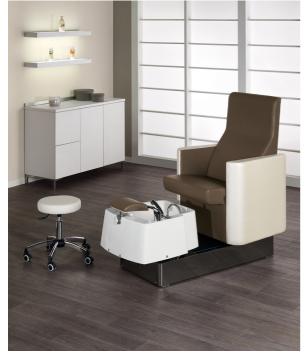

## IN PHOHO: MB/PC250 - COLOUR A: MARINE L2 / B: **CHAMPAGNE 10**

Le immagini sono fornite al solo scopo illustrativo e non costituiscono elemento contrattuale

# Atlantis: Pedicure chair for beauty centre

The next step for salon pedicure treatments has arrived! The stunning Atlantis pedicure chair offers both practicality and style, with a large, fully upholstered chair designed for amazing comfort (with optional manicure handrests) that rotates 90° for ease of use for both the client and the manicure / pedicure specialist. The stylish chair is supported by a rectangular structure covered in stainless steel; also on top of this elegant base is a beautifully designed basin in high quality, resistant, white technopolymer, complete with tap, shower head and floorconnected drainage system. The Atlantis also offers a padded, heightadjustable footrest that can also be moved closer or further away from the chair itself, to accommodate for clients of different heights. The Atlantis is available in a choice of Skai® Colours, either one or two-tone, at no extra cost. Atlantis is now also available with shiatsu massage.

### **MATERIALS**

Seat, back and armrests in wood, padded with extra thick foam and covered in skai.

Basin in high quality white technopolymer

Colours: A  $\square$  B  $\square$ 

All Medical&Beauty products are available in a wide choice of colours at no extra cost!