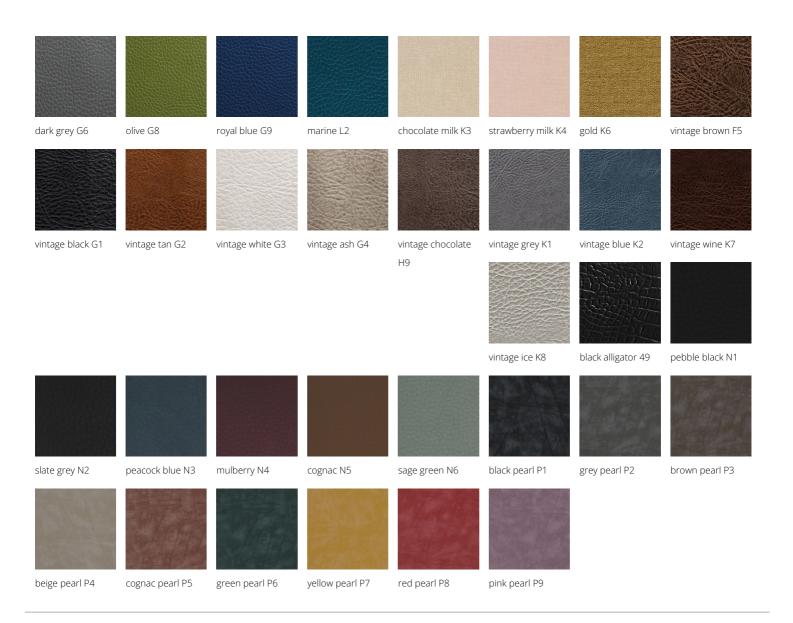

### **MATERIALS**

Seat, back and armrests in wood, padded with extra thick foam and covered in skai.

Basin in high quality white technopolymer

Colours: A  $\square$  B  $\square$ 

All Medical&Beauty products are available in a wide choice of colours at no extra cost!

#### All Medical&Beauty products are available in a wide choice of colours at no extra cost!

light grey G5

tea 62 champagne 10 hot chocolate 60 milk 61 cappuccino 63 espresso 64

E-mail: info@salonambience.com