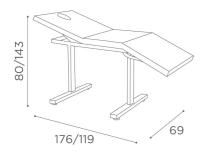

#### **MATERIALS**

Painted metal structure Padded, skai covered work surface Hole for face integrated into backrest

Colore:

All Medical&Beauty products are available in a wide choice of colours at no extra cost!