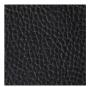

# Carnaby: Reception desk for hairdresser

The retro style of the Urban Line is also featured with the Carnaby reception desk: perfect in size and generous in the storage space, it is enhanced by two LED lighting strips (with two individual switches), highlighting the material of the front panel and illuminating the worktop. The Carnaby reception desk (as well as the whole Urban Line) is now available in vintage 01, black ash 02 e cement grey 03.

#### **ARTICOLI**

Painted metal structure
Melamine front panel and shelves available in vintage 01, black ash 02, cement grey 03
Glass shelf
Drawer with key
LED lighting