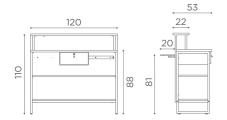

### **MATERIALS**

Structure in white ash melamine Service shelves, cabinet and drawer with key Front panel available in the following materials: