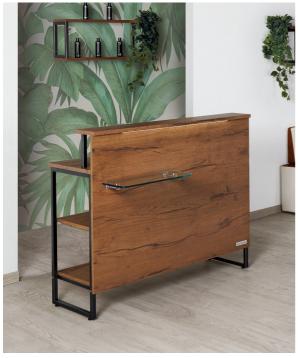

# Carnaby: Reception desk for hairdresser

The retro style of the Urban Line is also featured with the Carnaby reception desk: perfect in size and generous in the storage space, it is enhanced by two LED lighting strips (with two individual switches), highlighting the material of the front panel and illuminating the worktop. The Carnaby reception desk (as well as the whole Urban Line) is now available in vintage 01, black ash 02 e cement grey 03.

#### **ARTICOLI**

Painted metal structure
Melamine front panel and shelves available in vintage 01, black ash 02, cement grey 03
Glass shelf
Drawer with key
LED lighting