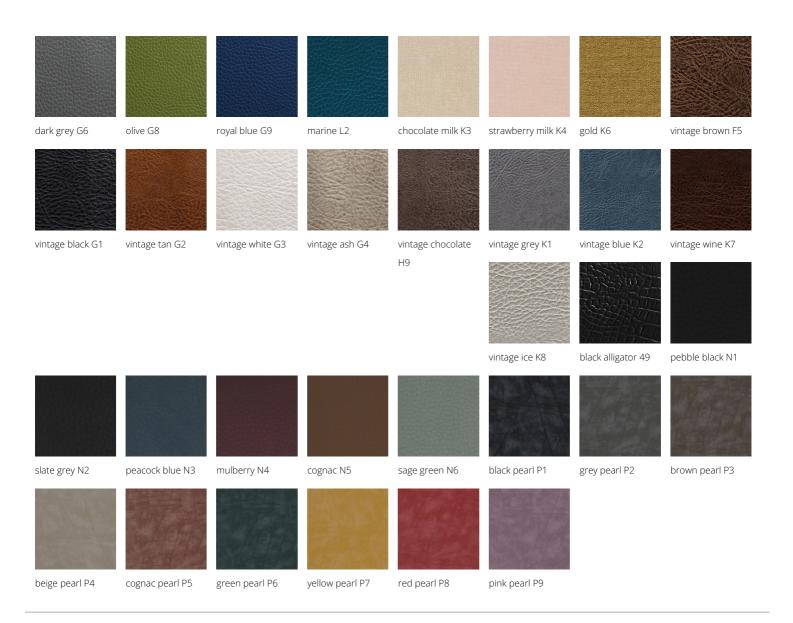

## **MATERIALS**

Thick, padded plywood structure, upholstered in Skai, attached to a painted grey metal frame.

Colore:

All Medical&Beauty products are available in a wide choice of colours at no extra cost!

## All Medical&Beauty products are available in a wide choice of colours at no extra cost!

hot chocolate 60

nilk 61

tea 62

cappuccino 63

espresso 64

light grey G5

E-mail: info@salonambience.com