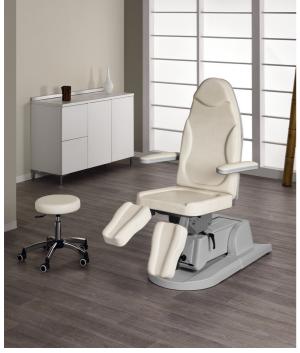

IN PHOTO: MB/P30 - COLOUR: VINTAGE WHITE G3

Le immagini sono fornite al solo scopo illustrativo e non

costituiscono elemento contrattuale

## Podolux: Pedicure chair for beauty centre

Expertise and technology come together to create an innovative and multifunctional solution for your beauty centre. The Podolux electric treatment chair is powered by three motors for the electric adjustment of the seat and backrest, as well as the height of the entire structure, ensuring maximum comfort for both the customer and the operator. The adjustment can be operated by pedal or remote control. Furthermore, it boasts adjustable leg rest and the armrests are fully foldable. The Podolux is available in a wide choice of Skai® Colours, either one or two-tone, at no extra cost.