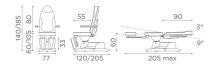

## Podolux: Pedicure chair for beauty centre

Expertise and technology come together to create an innovative and multifunctional solution for your beauty centre. The Podolux electric treatment chair is powered by three motors for the electric adjustment of the seat and backrest, as well as the height of the entire structure, ensuring maximum comfort for both the customer and the operator. The adjustment can be operated by pedal or remote control. Furthermore, it boasts adjustable leg rest and the armrests are fully foldable. The Podolux is available in a wide choice of Skai® Colours, either one or two-tone, at no extra cost.

## **MATERIALS**

Thick, padded plywood structure, upholstered in Skai, attached to a painted grey metal frame.

Colore:

All Medical&Beauty products are available in a wide choice of colours at no extra cost!